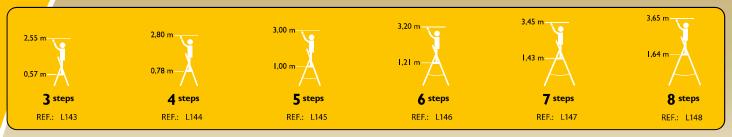

  Rungs are double riveted at the back.

  With non-slip steps and non-slip feet.

REF.: L145

Ton pratica vaschetta porta attrezzi.

Piattaforma antiscivolo con blocco di sicurezza automatico.

Gradini con doppio rivetto sulla parte posteriore.