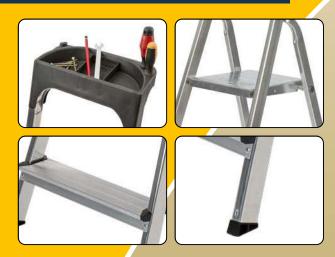

## **PROFESSIONAL**

- Met handige gereedschapshouder.

  Antislipplatform met automatische vergrendeling.

  Treden dubbel gerevetteerd achteraan.

  Antisliptreden en antislipvoetjes.
- Mit praktischem Werkzeughalter.
  Rutschfeste Plattform mit automatischer Arretierung.
  Stufen hinten doppelt genietet.
  Mit rutschfesten Stufen und Füßen.
- FR Avec porte-outils pratique.
  Plate-forme antidérapante avec verrouillage automatique.
  Marches doublement rivetées à l'arrière.
  Marches antidérapantes et sabots antidérapants.
- S Con un práctico portaherramientas.

  Plataforma antideslizante con bloqueo automático.

  Escalones con doble remache en la parte de atrás.

  Con peldaños y patas antideslizantes.
- With handy tool-holder.

  Non-slip platform with automatic locking.

  Rungs are double riveted at the back.

  With non-slip steps and non-slip feet.

REF.: L145

Ton pratica vaschetta porta attrezzi.

Piattaforma antiscivolo con blocco di sicurezza automatico.

Gradini con doppio rivetto sulla parte posteriore.

Con gradini e piedini antiscivolo.